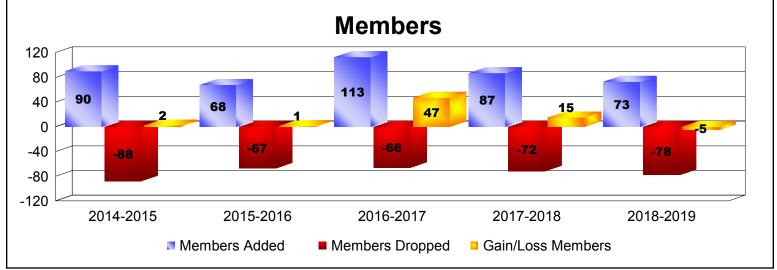

District 111NB As of June 2019 Cumulative

| Year      | New<br>Clubs | Dropped<br>Clubs | Gain/<br>Loss<br>Clubs | New<br>Members | Charter<br>Members | Reinstate<br>Members | Transfer<br>Members | Total<br>Member<br>Added | Total<br>Members<br>Dropped | Gain/<br>Loss<br>Members |
|-----------|--------------|------------------|------------------------|----------------|--------------------|----------------------|---------------------|--------------------------|-----------------------------|--------------------------|
| 2014-2015 | 0            | 0                | 0                      | 82             | 0                  | 0                    | 8                   | 90                       | -88                         | 2                        |
| 2015-2016 | 0            | 0                | 0                      | 64             | 0                  | 2                    | 2                   | 68                       | -67                         | 1                        |
| 2016-2017 | 1            | 0                | 1                      | 86             | 20                 | 0                    | 7                   | 113                      | -66                         | 47                       |
| 2017-2018 | 0            | 0                | 0                      | 83             | 0                  | 0                    | 4                   | 87                       | -72                         | 15                       |
| 2018-2019 | 0            | 0                | 0                      | 71             | 0                  | 0                    | 2                   | 73                       | -78                         | -5                       |
| Average   | 0            | 0                | 0                      | 77             | 4                  | 0                    | 5                   | 86                       | -74                         | 12                       |