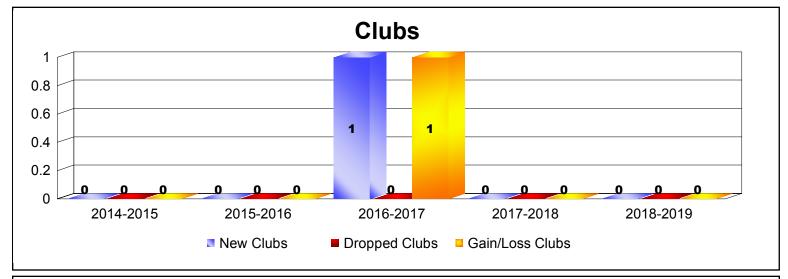

District 111NB As of June 2019 Cumulative

| Year      | New<br>Clubs | Dropped<br>Clubs | Gain/<br>Loss<br>Clubs | New<br>Members | Charter<br>Members | Reinstate<br>Members | Transfer<br>Members | Total<br>Member<br>Added | Total<br>Members<br>Dropped | Gain/<br>Loss<br>Members |
|-----------|--------------|------------------|------------------------|----------------|--------------------|----------------------|---------------------|--------------------------|-----------------------------|--------------------------|
| 2014-2015 | 0            | 0                | 0                      | 82             | 0                  | 0                    | 8                   | 90                       | -88                         | 2                        |
| 2015-2016 | 0            | 0                | 0                      | 64             | 0                  | 2                    | 2                   | 68                       | -67                         | 1                        |
| 2016-2017 | 1            | 0                | 1                      | 86             | 20                 | 0                    | 7                   | 113                      | -66                         | 47                       |
| 2017-2018 | 0            | 0                | 0                      | 83             | 0                  | 0                    | 4                   | 87                       | -72                         | 15                       |
| 2018-2019 | 0            | 0                | 0                      | 71             | 0                  | 0                    | 2                   | 73                       | -78                         | -5                       |
| Average   | 0            | 0                | 0                      | 77             | 4                  | 0                    | 5                   | 86                       | -74                         | 12                       |